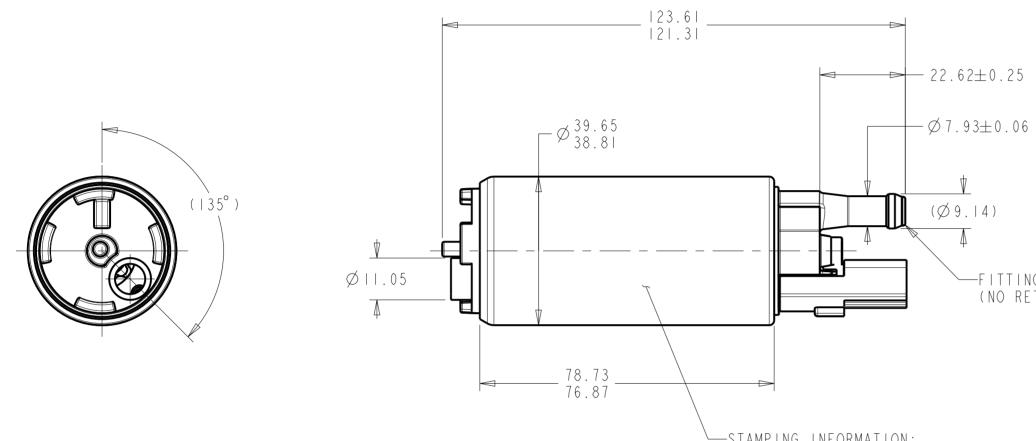

STAMPING INFORMATION: STAMP ON SHELL, (3.2 HIGH LETTERS)

TI Automotive GSS300G3 (JULIAN DATE MFG) MADE IN USA (AB I

## NOTES:

E

 $\square$ 

С

I. PUMPS SHALL BE SUITABLY PACKAGED TO PREVENT CONTAMINATION WITH FOREIGN MATERIAL.

| $\bigcirc$ | 7 | $\hat{\frown}$ | Γ |
|------------|---|----------------|---|
| ×          |   | ĥ              | 5 |
| ()         |   |                |   |
| $\bigcirc$ | , | ×              | V |
|            |   |                |   |

FITTING ROLLED-OVER (NO RETAINER)

|                                                                                                                                                                                                                                                                    |                                    |                         |                                                 | METRIC<br>ALL DIMENSIONS ARE IN MILLIMETERS                                                                 |                        |           |                                        |      |                                                       |
|--------------------------------------------------------------------------------------------------------------------------------------------------------------------------------------------------------------------------------------------------------------------|------------------------------------|-------------------------|-------------------------------------------------|-------------------------------------------------------------------------------------------------------------|------------------------|-----------|----------------------------------------|------|-------------------------------------------------------|
|                                                                                                                                                                                                                                                                    |                                    |                         |                                                 | DO NOT SCALE<br>DECIMAL TOLERANCES UNLESS OTHERWISE SPECIFIED<br>ONE PLACE ±0.25 TWO PLACE ±0.13 ANGLES ±1° |                        |           |                                        |      |                                                       |
|                                                                                                                                                                                                                                                                    |                                    |                         |                                                 |                                                                                                             |                        |           |                                        |      |                                                       |
|                                                                                                                                                                                                                                                                    |                                    |                         | DIMENSIONS IN ACCORDANCE WITH ASME YI4.5 - 2009 |                                                                                                             |                        |           |                                        |      |                                                       |
| KEY PROI<br>REFER TO TI AUTO<br>DOCUMENT CW-4-ALL                                                                                                                                                                                                                  |                                    | ANCED QUALITY           | PLANNING                                        |                                                                                                             | ΓΙ Αι                  | utom      | otiv                                   | ve   | 630 COLUMBIA ST.<br>CARO, MI 48723<br>+I 989.673.7727 |
| OF KEY                                                                                                                                                                                                                                                             | r                                  | PRODUCT CHARACTERISTICS |                                                 |                                                                                                             | ENGINEER: T.HOBSON 24J |           | 24JAN                                  | 2022 | MATERIAL/SPECIFICATION:                               |
| TYPE OF<br>CHARACTERISTIC                                                                                                                                                                                                                                          | SAFETY REGULATORY FUNCTION         | PROCESS                 | DESIGNER:                                       | GNER: S.KADY                                                                                                |                        | 24JAN2022 |                                        | -    |                                                       |
| CHARACTERISTIC                                                                                                                                                                                                                                                     |                                    |                         | F                                               | CAD SYSTEM: F                                                                                               | PRO/E                  | SCALE:    | 1:1                                    |      | SHEET NO.   OF                                        |
| NUMBER PER EACH                                                                                                                                                                                                                                                    |                                    |                         | REFERENCE ID/REV.:<br>HJPT0046AAF               |                                                                                                             |                        |           | 2d plm reference/rev.:<br>AR0062521/AB |      |                                                       |
| CHARACTERISTICS<br>- TI AUTOMOTIVE CONFIDENTIAL AND PROPRIETARY -<br>THIS DRAWING IS PROPERTY OF TI AUTOMOTIVE. TI AUTOMOTIVE<br>CLAIMS PROPIETARY RIGHTS IN THE SUBJECT MATTER SHOWN AND<br>DESCRIBED ON THIS DRAWING AND RETAINS ALL INTELLECTUAL                |                                    |                         | reference id/rev.:<br>000 309 4/AA              |                                                                                                             |                        |           | 3D PLM REFERENCE/REV.:<br>AR0062520/AA |      |                                                       |
| PROPERTY RIGHTS. T<br>PURPOSES ONLY AND<br>HELD IN CONFIDENCE<br>OTHERS OR USED FOR                                                                                                                                                                                | TRAWING NAME:<br>FUEL PUMP OUTLINE |                         |                                                 |                                                                                                             |                        |           |                                        |      |                                                       |
| PROCUREMENT FROM OTHERS OF THE ARTICLE OF PART SHOWN WITHOUT<br>TI AUTOMOTIVE'S EXPRESS WRITTEN CONSENT. NO LICENSE OR OTHER<br>RIGHT IS GIVEN OR IMPLIED BY THE PROVISION OF THIS DRAWING<br>TO RECIPIENT.<br>COPYRIGHT, TI AUTOMOTIVE 2018, ALL RIGHTS RESERVED. |                                    |                         |                                                 | A 2 GSS300G3                                                                                                |                        |           |                                        |      |                                                       |
| 3                                                                                                                                                                                                                                                                  |                                    |                         |                                                 | 2                                                                                                           |                        |           |                                        |      |                                                       |