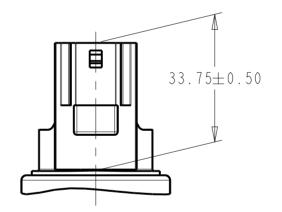

## NOTES:

E

 $\square$ 

С

I. PUMPS SHALL BE SUITABLY PACKAGED TO PREVENT CONTAMINATION WITH FOREIGN MATERIAL.

| $\bigcirc$ | 7 | $\hat{\frown}$ | Γ |
|------------|---|----------------|---|
| ×          |   | ĥ              | 5 |
| ()         |   |                |   |
| $\bigcirc$ | , | ×              | V |
|            |   |                |   |