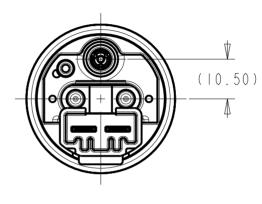

## NOTES:

E

 $\square$ 

С

I. PUMPS SHALL BE SUITABLY PACKAGED TO PREVENT CONTAMINATION WITH FOREIGN MATERIAL.

| $\bigcirc$ | 7 | $\hat{\frown}$ | Γ |
|------------|---|----------------|---|
| ×          |   | ĥ              | 5 |
| ()         |   |                |   |
| $\bigcirc$ | , | ×              | V |
|            |   |                |   |